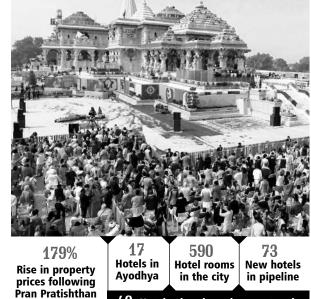

# **City-based developers eye a** slice of Ram Lalla's Ayodhya

Seven city-based players purchase huge land parcels in temple city; property prices surge following Pran Pratishtha ceremony by the PM

#### DRAUPADI ROHERA / MUMBAI

Now that Ram Lalla has arrived in Ayodhya, real estate biggies from Mumbai are making a beeline for a piece of the holy land.

Seven top players from Mumbai, including Oberoi Realty, Hiranandani Group, Godrej Properties, Raymond Realty, Runwal Group and K Raheja Corp, have purchased huge land parcels in the temple city in the last three months, according to reliable sources.

And property prices have surged 179% following the Pran Pratishtha ceremony by Prime Minister Narendra Modi on January 22, according to Magicbricks, an online real estate portal.

Sources said B Teams of Mumbai-based developers are in Ayodhya right now scouting for more land banks and setting up business development operations.

Their focus is threepronged: Land plotting (sale of plots), development of residential townships, and commercial and hospitality business.

According to Dr Adv Harshul Savla, managing partner M Realty, Ayodhya today has 17 hotels with only 590 hotel rooms. Seventy-three new hotels are in the pipeline of which 40 are already under construction.